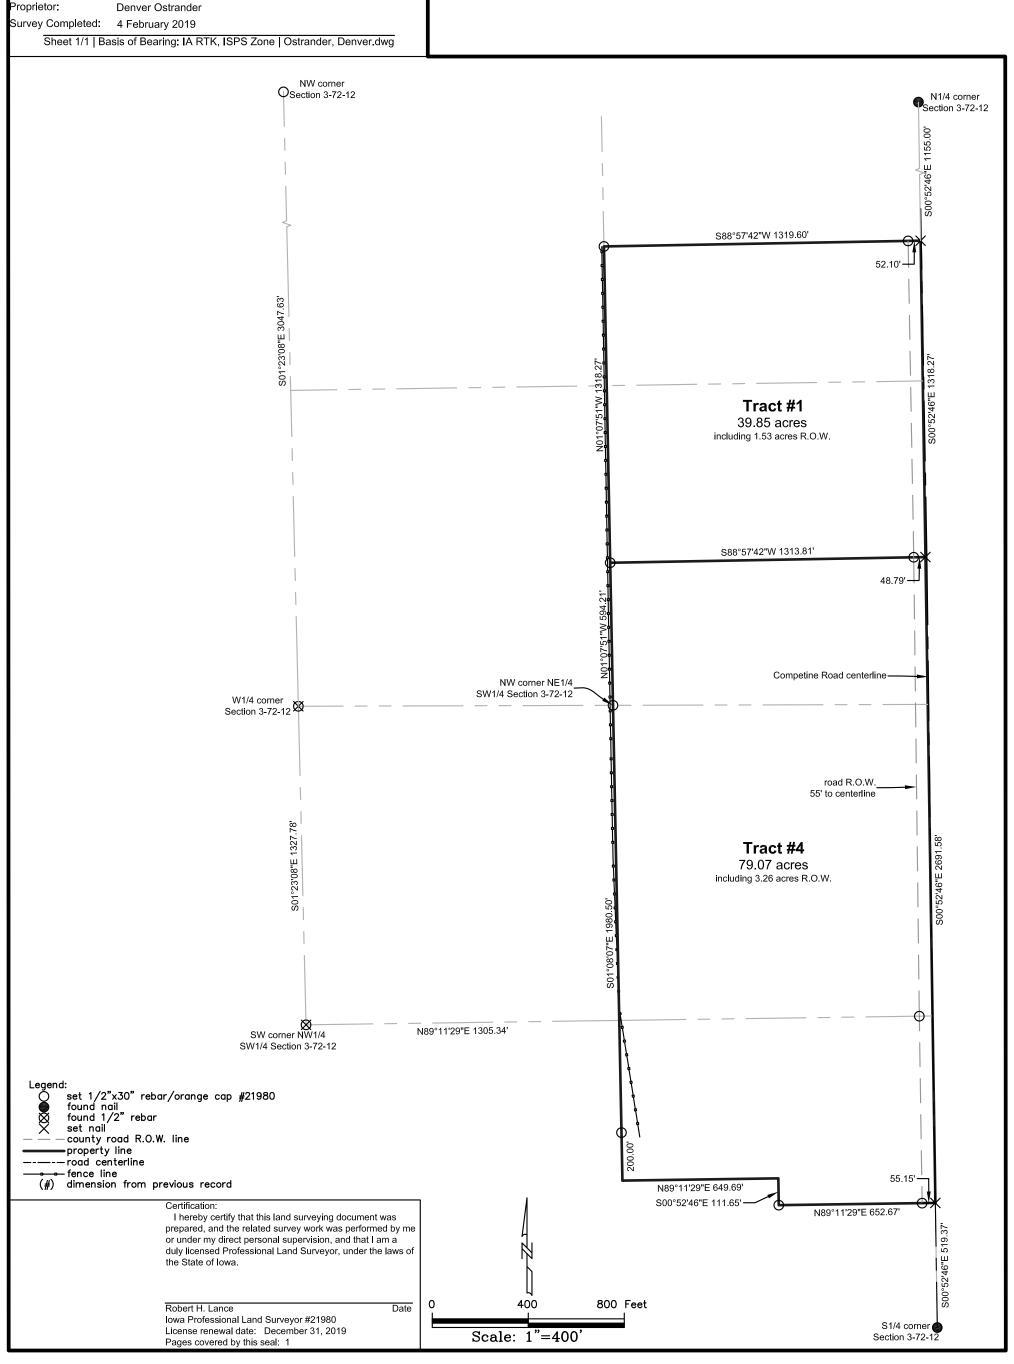

## OF SURVEY PLAT

## **INDEX LEGEND**

Property Location: part E1/2 W1/2 Section 3, Township 72 North, Range 12 West

Wapello County, Iowa

Robert H. Lance, Iowa P.L.S. #21980, rob@lancesurveying.com Surveyor:

Return Document to: Lance Surveying Services (319) 986-6779

1505 North Broadway Street, Mt. Pleasant, IA 52641

Survey Requested by: Steffes Group