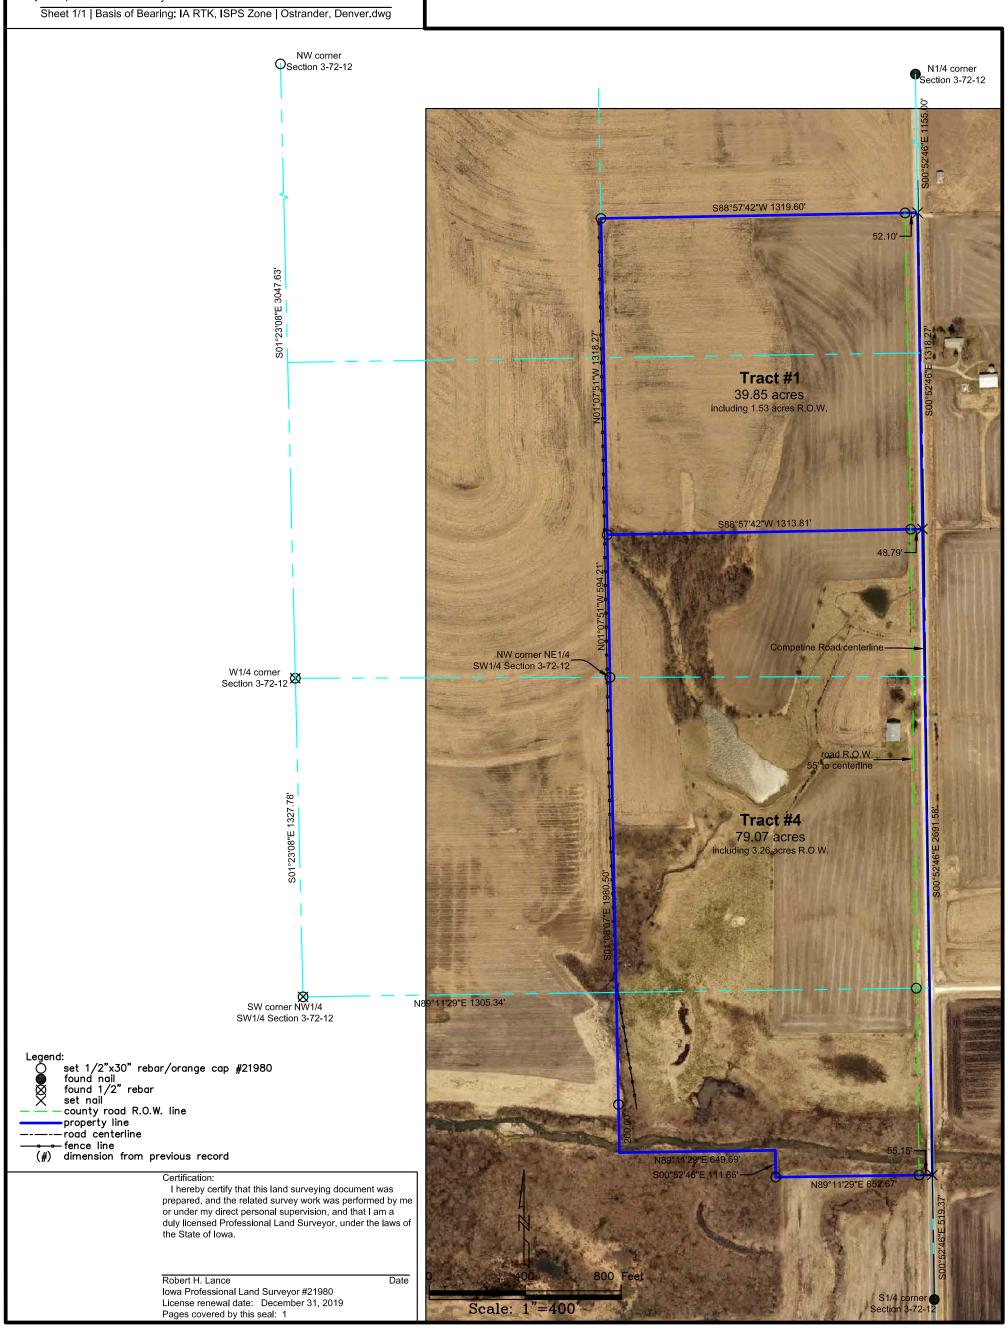

## PLAT OF SURVEY

## **INDEX LEGEND**

Property Location: part E1/2 W1/2 Section 3, Township 72 North, Range 12 West

Wapello County, Iowa

Surveyor: Robert H. Lance, Iowa P.L.S. #21980, rob@lancesurveying.com

Return Document to: Lance Surveying Services (319) 986-6779

1505 North Broadway Street, Mt. Pleasant, IA 52641

Survey Requested by: Steffes Group
Proprietor: Denver Ostrander
Survey Completed: 4 February 2019